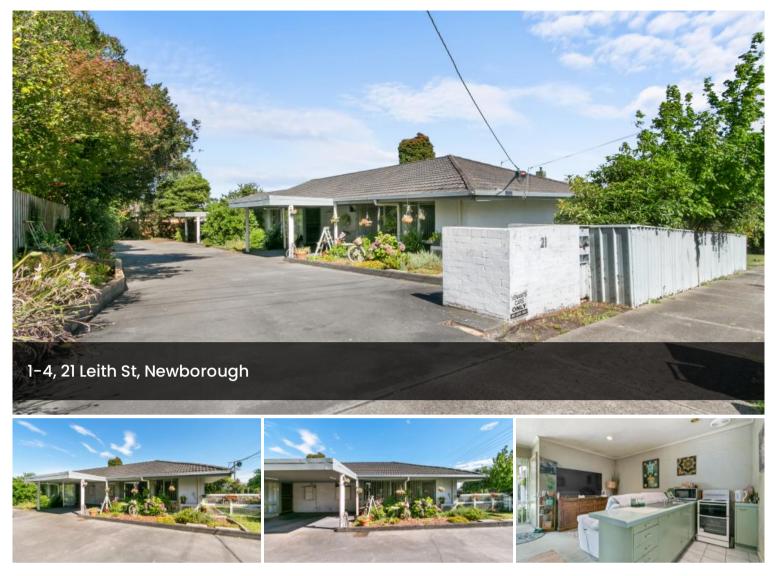

# Investment Opportunity in the Heart of Town!

Introducing 1-4 21 Leith St Newborough! This property boasts incredible potential to any savvy investor looking to add to their portfolio! With 4 individual units comprising of 8 bedrooms, 4 bathrooms and 4 carports located close to town shops, schools and public transport services, 21 Leith St, Newborough is a must see!

Property Details:

- 4 Units, each coming with 2 bedrooms and built in robes.

- Each with their own bathroom/laundry
- Only a short walk from town CBD