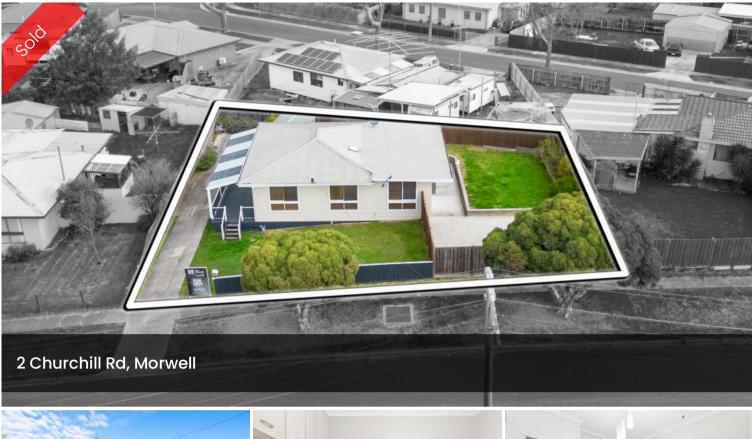

# 'GREAT INVESTMENT IN THE HEART OF TOWN!'

Buying your first home or adding an investment property 2 Churchill Road must be looked at, located within walking distance to shops and in close proximity to schools, sporting facilities and the Latrobe Leisure Centre.

2 Churchill Road was formerly a 2 bedroom home but has since been converted to a 3 bedroom home after the last sale by the current Vendors

Some more features include.

- 3 Good sized bedrooms all with BIRs

- Large yard with a huge, paved area ready for an outdoor area