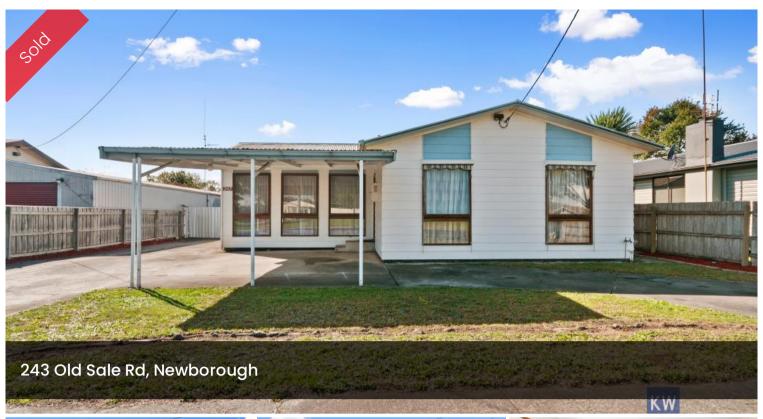

## "Big family home in Newborough"

This home is in a great location. It has 5 Bedrooms in the main home, with potential to convert it into 6th bedroom and a Study. Perfect for the home buyer or investor.

- There is a good-sized lounge room with ceiling fan, split system and a gas heater
- The Kitchen has a new electric oven and dishwasher
- The master bedroom has an ensuite
- And the property has a Bungalow outside.
- The home comes with two crossovers and a circular driveway
- There is a double carport and a 1 car garage with workshop
- Situated close to Lowanna College & Primary Schools
- Approx 100m from local Coffee shop, Milk bar,
  Hairdresser & Vet

### △ 5 👆 2 🚓 3 🗖 730 m2

Price SOLD

**Property Type** Residential

Property ID 2218

Land Area 730 m2