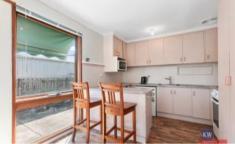

- There is a good-sized lounge room with ceiling fan, split system and a gas heater
- The Kitchen has a new electric oven and dishwasher
- The master bedroom has an ensuite
- And the property has a Bungalow outside.
- The home comes with two crossovers and a circular driveway
- There is a double carport and a 1 car garage with workshop
- Situated close to Lowanna College & Primary Schools
- Approx 100m from local Coffee shop, Milk bar,
  Hairdresser & Vet