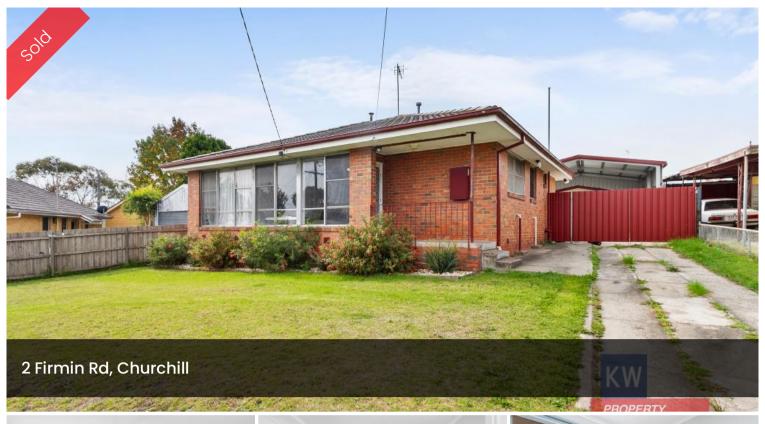

## "Great Location"

This 3 bedroom home at 2 Firmin Road Churchill , has fantastic street appeal!

Great for the investor with a tenant in place.

- · Good sized lounge
- · 3 bedrooms with built in robes
- · Updated Kitchen
- Ducted heating & Cooling throughout home
- · 2 car carport
- · 2 car garage
- · Situated on 609m2 block

## △ 3 △ 1 △ 4 🖸 609 m2

Price SOLD

**Property Type** Residential

Property ID 2214

Land Area 609 m2