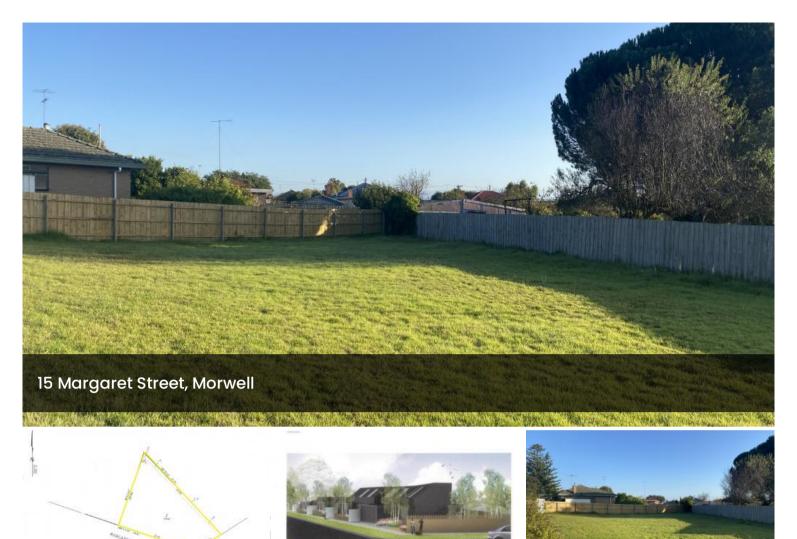

DEVELOPMENT SITE IN PRIME LOCATION

What a rare opportunity for a vacant block in the middle of town!

Situated on a 772 m2 approx. block, this location is prime location for townhouse development site (STCA)

Minutes from Latrobe Leisure Centre, Morwell Central Primary School & the CBD

Fully fenced and secure

Contact Frank Palermo at FN Central KW on 0427 049 696

Property Code: 2187

🗔 779 m2

Type

| Price | \$300,000- |
|-------|------------|
|       | \$330,000  |

Property

Residential

Property ID 2187

Land Area 779 m2