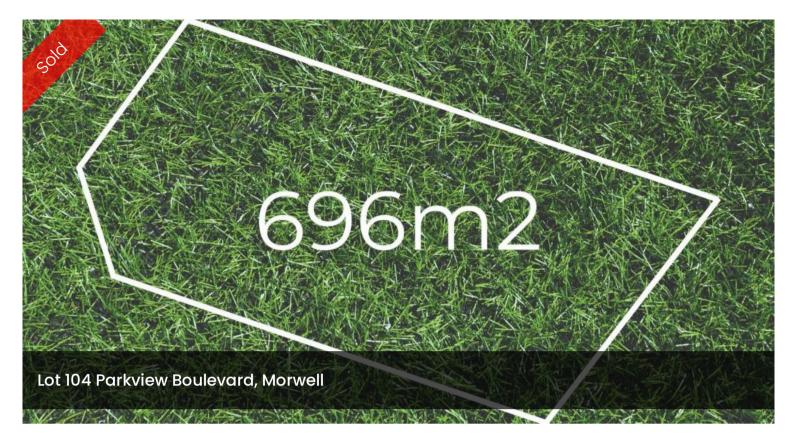

## Welcome to "The Range"

696m2 of flat land, waiting for you to build your dream home or investment property.

Titles due in the coming months.

Contact Frank Palermo KW Property Sales on 0427049696

The above information provided has been furnished to us by the vendor/s. We have not verified whether or not that information is accurate and do not have any belief in one way or the other in its accuracy. We do not accept any responsibility to any person for its accuracy and do no more than pass it on. All interested parties should make and rely upon their own inquiries in order to determine whether or not this information is in fact accurate.

□ 696 m2

Price SOLD

**Property Type** Residential

Property ID 2156

Land Area 696 m2