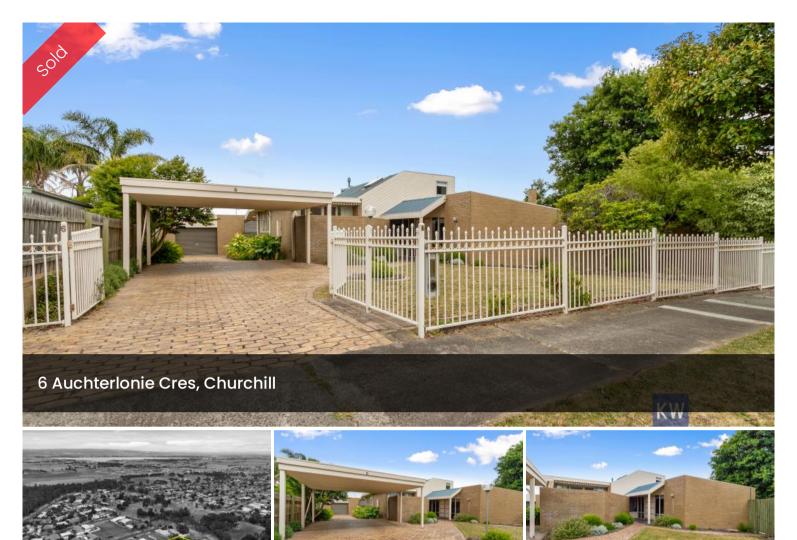

## AN ARCHITECTURAL MASTERPIECE!

Situated in the heart of Churchill and on an incredibly impressive triple allotment, this one-of-a-kind architecturally designed home is filled with charm and character.

## **EXTERNAL HIGHLIGHTS:**

- Impressive 1,829m2 allotment (approx.)
- Covered entertainment area overlooks the grounds
- Plenty of space for sheds, gardens, veggies etc
- Oversized garage with workshop space + double carport
- Walking distance to everything Churchill has to offer