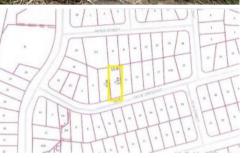

## **TITLED LAND - READY TO BUILD!**

What a rare find in the heart of Morwell!!

Build your dream home or Investment Opportunity.

- 694 m2 Approx Block
- Water connected already
- Fully Fenced
- Close to Mid Valley Shopping Center
- Close to Schools & Public Transport

□ 694 m2

Price SOLD

**Property Type** Residential

Property ID 2132

Land Area 694 m2