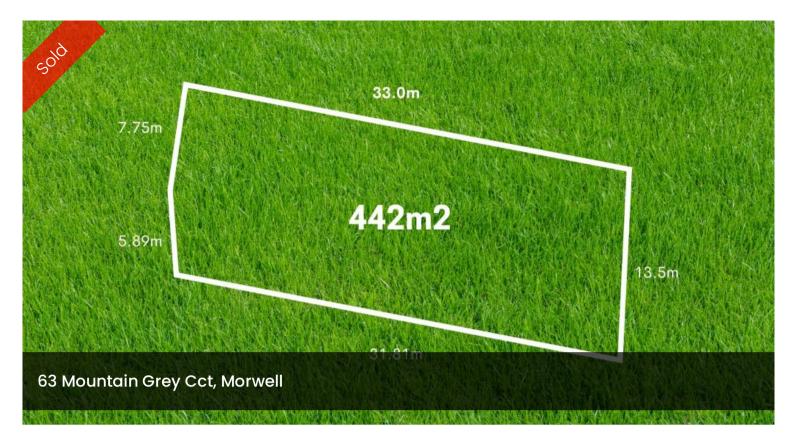

## **BUILD THE DREAM**

- Ready to build on immediately
- 442 square metres in handy location
- Fully serviced & fenced 2 sides
- Excellent opportunity for first home buyers and Investors
- Set in an established modern Estate with great views \$135,000 contact Chris Davis 0418 594460

□ 442 m2

Price SOLD

**Property Type** Residential

Property ID 1999

Land Area 442 m2