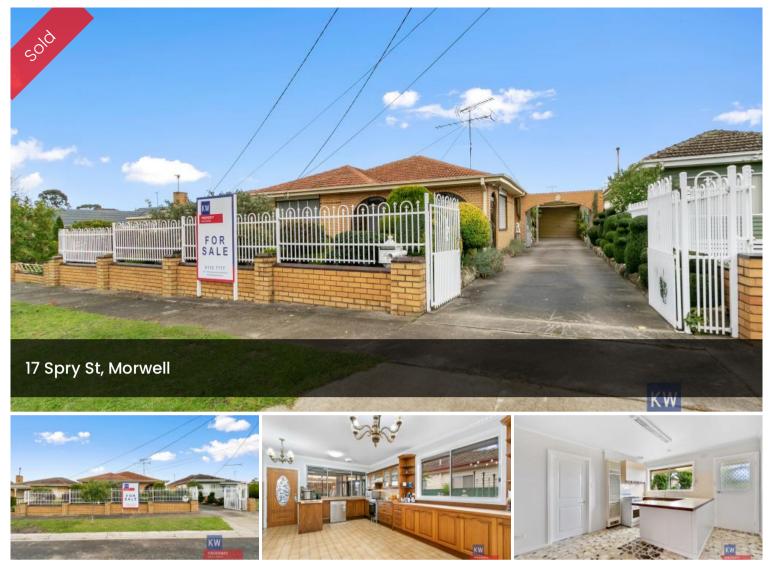

## QUALITY HOME & SELF-CONTAINED UNIT CLOSE TO CBD

This property is located close to the CBD, great street appeal with fantastic landscaping in the front yard. When you enter the home via the entry sunroom you are met with beautiful floating floors.

The home also boasts:

- Magnificent Polished Floorboards in hallway, Bedrooms and Lounge Room
- All bedrooms have BIR with mirrors
- Open living with large kitchen, dining and living areas
- Stainless steel oven and dishwasher
- Ducted Heating and Split System
- Remote security shutters throughout home

Self-contained unit at the back of the property!!