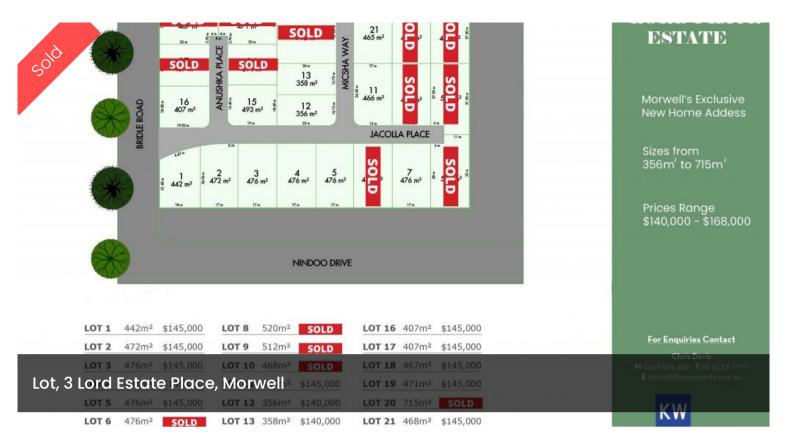

□ 442 m2

Price SOLD

Property Type Residential

Property ID 1837

Land Area 442 m2