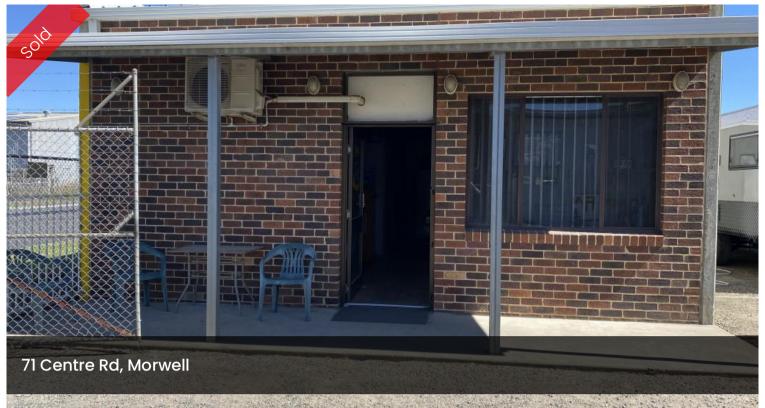

1,177 m2

Price SOLD

**Property Type** Commercial

Property ID 1717

Land Area 1,177 m2

Office Area 60 m2

Warehouse

450 m2