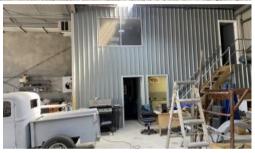

## "WAREHOUSE PLUS OFFICE SPACE"

- Warehouse/Workshop 450m2
- Mezzanine Office 60m2
- Office has Male/Female toilets and shower
- 3 Phase Power
- 13.5kw Solar Power
- Also available for Lease @ \$35,000 p.a