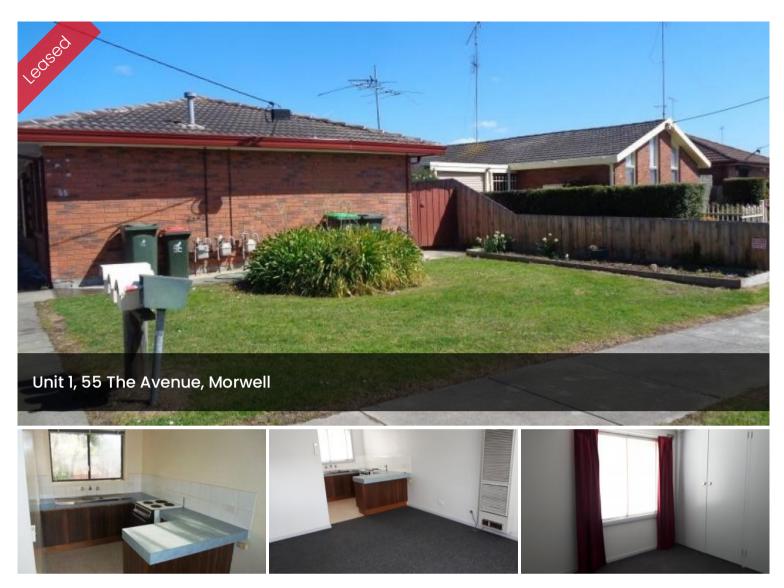

## UNIT

TWO BEDROOM UNIT - Well presented two bedroom unit in Bridle Estate. Features include electric cooking, gas heating, split system, new carpet and freshly painted throughout. Outdoor includes separate court yard and own carport. Located close to schools & shops.