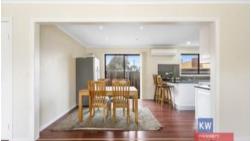

# Internal Highlights:

- 5 Large bedrooms, all fitted with built in robes
- Ensuite with shower, vanity & toilet to main bedroom
- Beautiful modern kitchen with dishwasher & adjoined dining room
- Family bathroom with separate shower & bath, vanity and toilet
- 2 large & separate living rooms
- Ideal for family living
- 2 x split system air-conditioners for heating & cooling
- Currently leased at \$350 per week until 20th December 2020