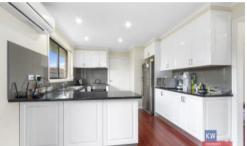

# Internal Highlights:

- 5 Large bedrooms, all fitted with built in robes
- Ensuite with shower, vanity & toilet to main bedroom
- Beautiful modern kitchen with dishwasher & adjoined dining room
- Family bathroom with separate shower & bath, vanity and toilet
- 2 large & separate living rooms
- Ideal for family living
- 2 x split system air-conditioners for heating & cooling
- Currently leased at \$350 per week until 20th December 2020