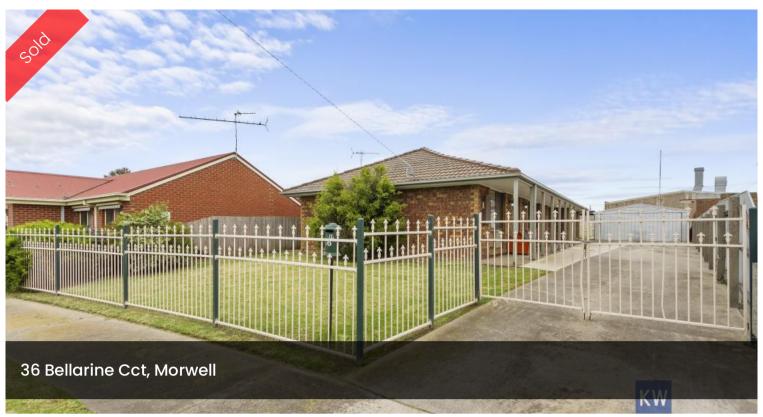

## "5 BEDROOM INVESTMENT OPPORTUNITY"

Located within the popular Bellarine Circuit Estate, this home offers an abundance of space without compromising on style and quality.

## 🖺 5 🖺 2 🚓 2 🖸 678 m2

Price SOLD

**Property Type** Residential

Property ID 1680

Land Area 678 m2

#### Office Details

First National Central KW 03 5133 7777

External Highlights:

- Approximate 678m2 low maintenance block
- Secure yard space, ideal for pets
- Large double garage
- Undercover alfresco area