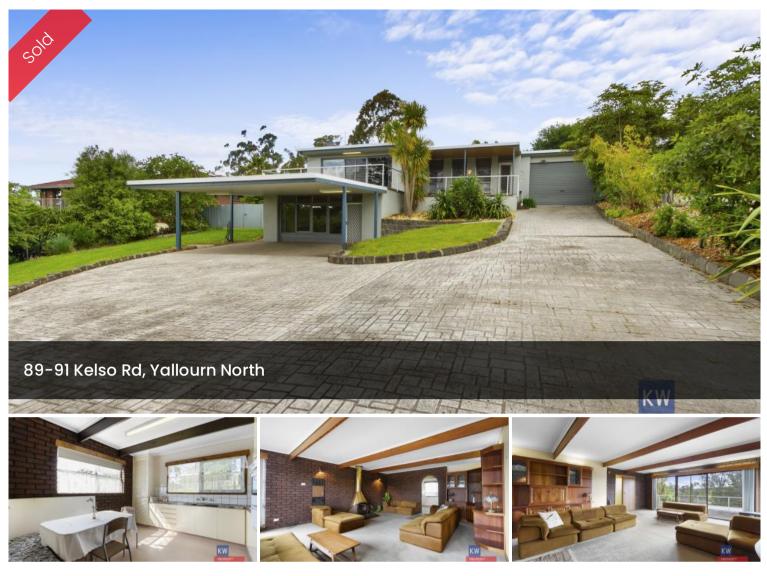

## **'FANTASTIC MOUNTAIN VIEWS'**

This home sits on approximately a 2,000m2 block in Yallourn North.

With fantastic mountain views. The home has 3 bedrooms plus

A self-contained large one-bedroom studio unit. The home on entry

has great street appeal. On entry to the main home, you are greeted with

a good sized lounge with a wood heater plus electric heating. There is a balcony off the lounge for the family to enjoy the lovely views. The kitchen has electric ceramic hotplates plus a wall oven.

The home has a double carport plus an extra-large single garage with remote roller door. The gardens are

₿ 3 № 2 е 3 ⊡ 2,000 m2

| Price         | SOLD        |
|---------------|-------------|
| Property Type | Residential |
| Property ID   | 1667        |
| Land Area     | 2,000 m2    |