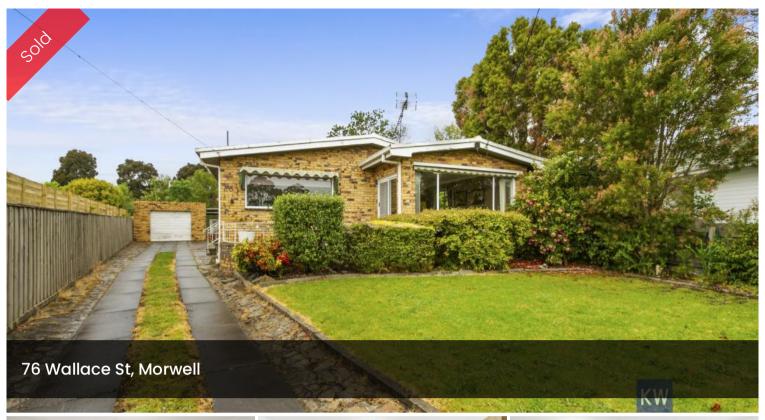

## "A CLASSIC BEAUTY, CLOSE TO CBD"

- Great location and a great big Block 900 square metres
- Very large living room and combined dining
- Separate kitchen adjoins living, elec Hot plate, wall oven & dishwasher
- Loads of bench and cupboard space
- 3 big bedrooms all with built in robes
- Very large 4<sup>th</sup> bedroom or Rumpus room
- Large main bathroom and separate large laundry
- Loads of storage throughout
- Oversize single garage, Carport and sundry shedding
- Easy walk to CBD and Town common
- Close to Bowling Club and RSL

## 🖺 4 🖺 1 🚓 2 🗖 900 m2

Price SOLD

**Property Type** Residential

Property ID 1650

Land Area 900 m2