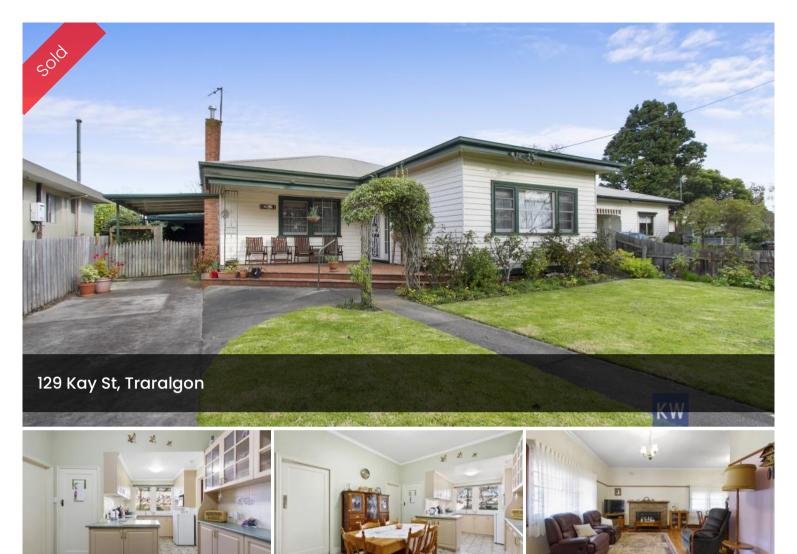

## "EXCELLENTLY LOCATED, FILLED WITH CHARACTER & CHARM"

- A classic older style home in pristine condition
- Large formal lounge with L-shaped dining
- Huge country style kitchen with combined dining, electric cooking & dishwasher
- Big walk in pantry, huge amounts of bench & cupboard space
- 4 Bedrooms, 2 with built in robes
- Beautiful modern bathroom, with walk in shower & toilet
- Large Laundry with second toilet attached
- Polished floors and gas central heating
- Single access double garage, double length carport
- Lovely gardens and covered front sitting area
- Fantastic location, close to CBD and across the road from the RSL