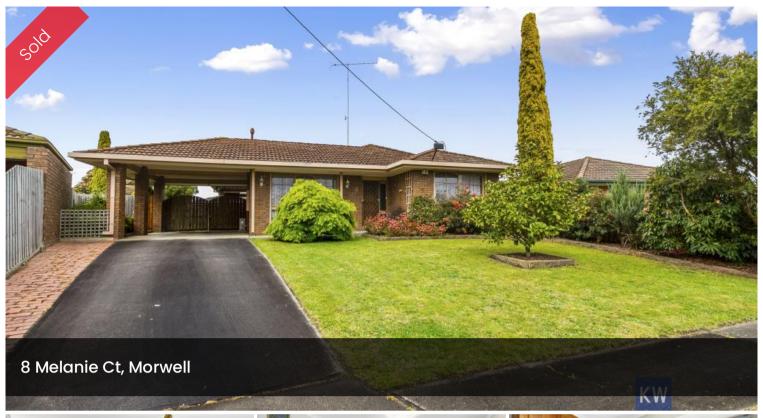

## "INSIDE & OUT, JUST A DELIGHT"

- Court located and beautifully presented
- Large formal lounge with gas heat & R/C split system
- Separate dining area between lounge & kitchen
- Lovely timber kitchen, walk in pantry, gas hot plate, electric wall oven, dishwasher
- Lovely family living space adjoins kitchen
- 3 spacious bedrooms, 2 with BIRs
- Large ensuite and walk in robe to the master
- Covered paved outdoor area adjoins family room
- Landscaped gardens and secure yard space
- Single carport under roof line and over size single brick garage
- Loads of extras in this beauty
- Easy walk to the CBD