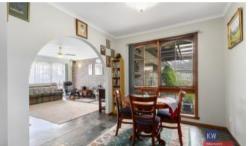

## "INSIDE & OUT, JUST A DELIGHT"

- Court located and beautifully presented
- Large formal lounge with gas heat & R/C split system
- Separate dining area between lounge & kitchen
- Lovely timber kitchen, walk in pantry, gas hot plate, electric wall oven, dishwasher
- Lovely family living space adjoins kitchen
- 3 spacious bedrooms, 2 with BIRs
- Large ensuite and walk in robe to the master
- Covered paved outdoor area adjoins family room
- Landscaped gardens and secure yard space
- Single carport under roof line and over size single brick garage
- Loads of extras in this beauty
- Easy walk to the CBD