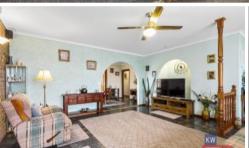

## "INSIDE & OUT, JUST A DELIGHT"

- Court located and beautifully presented
- Large formal lounge with gas heat & R/C split system
- Separate dining area between lounge & kitchen
- Lovely timber kitchen, walk in pantry, gas hot plate, electric wall oven, dishwasher
- Lovely family living space adjoins kitchen
- 3 spacious bedrooms, 2 with BIRs
- Large ensuite and walk in robe to the master
- Covered paved outdoor area adjoins family room
- Landscaped gardens and secure yard space
- Single carport under roof line and over size single brick garage
- Loads of extras in this beauty
- Easy walk to the CBD