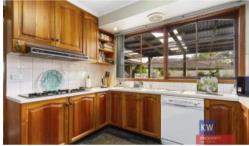

## "INSIDE & OUT, JUST A DELIGHT"

- Court located and beautifully presented
- Large formal lounge with gas heat & R/C split system
- Separate dining area between lounge & kitchen
- Lovely timber kitchen, walk in pantry, gas hot plate, electric wall oven, dishwasher
- Lovely family living space adjoins kitchen
- 3 spacious bedrooms, 2 with BIRs
- Large ensuite and walk in robe to the master
- Covered paved outdoor area adjoins family room
- Landscaped gardens and secure yard space
- Single carport under roof line and over size single brick garage
- Loads of extras in this beauty
- Easy walk to the CBD