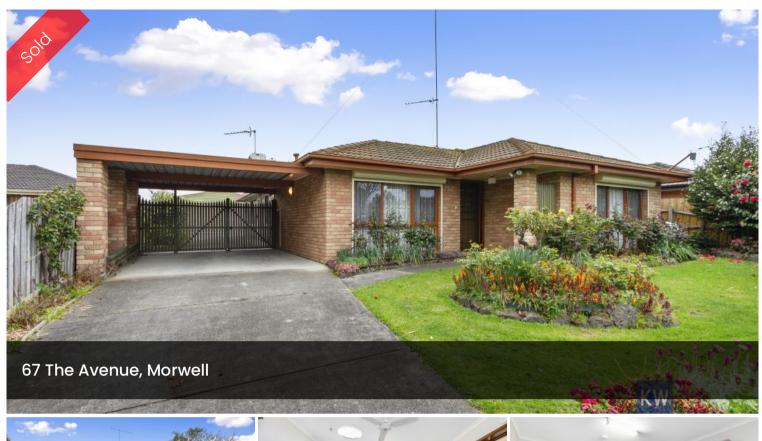

## "WELL PRESENTED HOME"

- Close to Mid Valley Shopping Centre
- Close to schools
- 3 bedroom brick home
- Master bedroom with ensuite
- Good sized lounge room with split system
- Formal dining area or could be a study
- Well appointed kitchen with dishwasher, gas hotplates and big wall oven
- External shutters on windows
- Fully enclosed undercover sunroom
- Lovely front and rear yards
- Carport plus garage with remote roller door

△ 3 ← 2 ← 3 □ 664 m2

**Price** SOLD

**Property Type** Residential

Property ID 1629

Land Area 664 m2