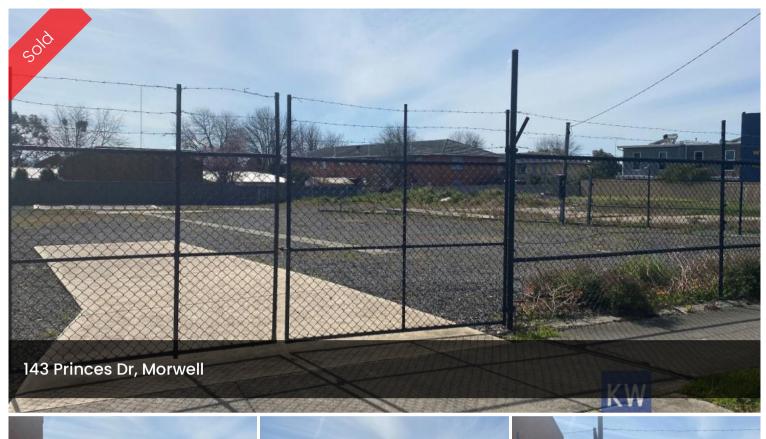

## "A GREAT LOCATION TO BE SEEN"

143 Princes Drive is set next to a high profile motel, and only a few minutes walk to the train station. The site has a mixed use zone. If you looking for high profile location on Princes Drive, this is worth considering. The property has power, water, sewerage and storm water connected. The land size is approximately 1026m2 with dimensions 20.8 X 50.1 metres.

**1,026 m2** 

Price SOLD

**Property Type** Commercial

Property ID 1620

Land Area 1,026 m2