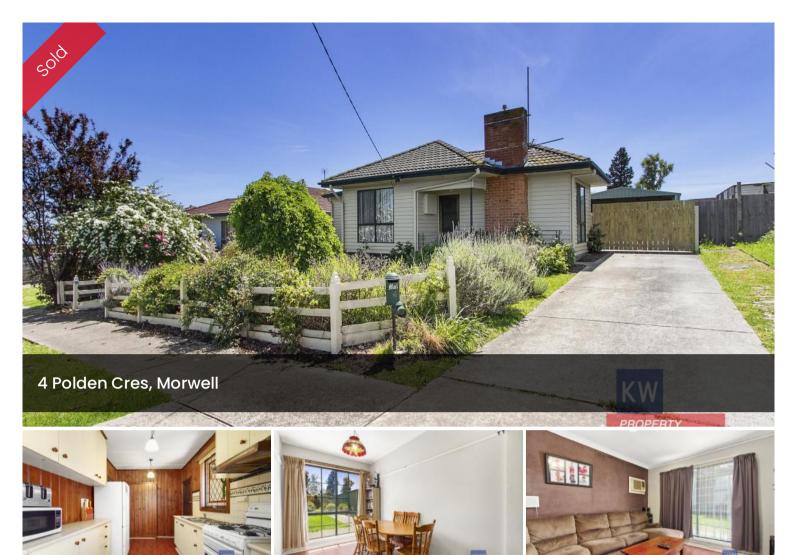

## "A RIPPER OF AN INVESTMENT"

- -Excellent Southside location
- -2 bedrooms & Bungalow with toilet & vanity
- -Spacious lounge area with Gas heating
- -Modern kitchen with gas cooker & good storage
- -Meals area adjoins kitchen
- -Massive Garage/Carport complex approx 15 metres X 6.5metres
- -Good secure yard space, approx 730 square metre block
- -Currently let on a monthly basis and tenant is keen to stay (at an increased rental)

△ 2 — 1 ← 4 □ 730 m2

Price SOLD

**Property Type** Residential

Property ID 1452

Land Area 730 m2