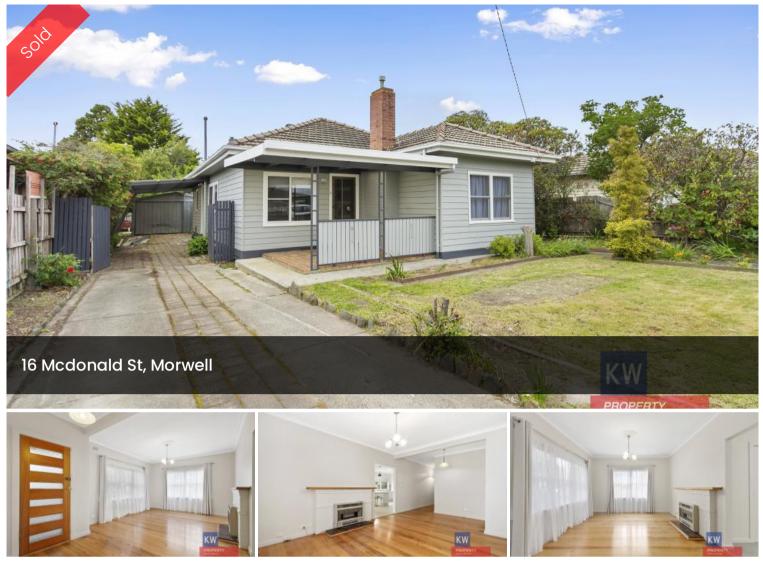

## "LOOKS GREAT FROM THE OUTSIDE -STUNNING INSIDE"

- Livability, Lovability & Location this one has got it all
- An easy walk to schools, CBD, Leisure centre & Aldi across the road
- A beautifully renovated home to the highest specifications
- Large living area with polished floors and gas heating
- Exquisite kitchen with stone bench tops and copious amounts of storage space
- 900 ml stainless upright range, Dishwasher and appliance centre
- Dining area adjoins kitchen and living area
- 3 large bedrooms all with built in robes
- New bathroom with bath, shower, toilet and vanity
- 2<sup>nd</sup> toilet off the laundry
- Lovely paved outdoor area accessible from dining