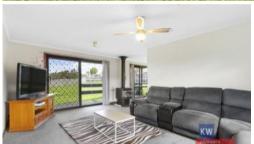

## "EXCELLENT FIRST HOME OR INVESTMENT"

- A charming home on a great block of 690 square metres
- Great big kitchen and attached meals area
- Separate lounge with solid fuel heating and R/C Split system
- Second living space close to bedrooms
- Huge master bedroom could be split into 2 big rooms
- Large 2<sup>nd</sup> bedroom
- Big bathroom centrally located
- Full verandah along the front
- Double garage under house
- Great location and a fantastic outlook
- Currently let at \$230 per week