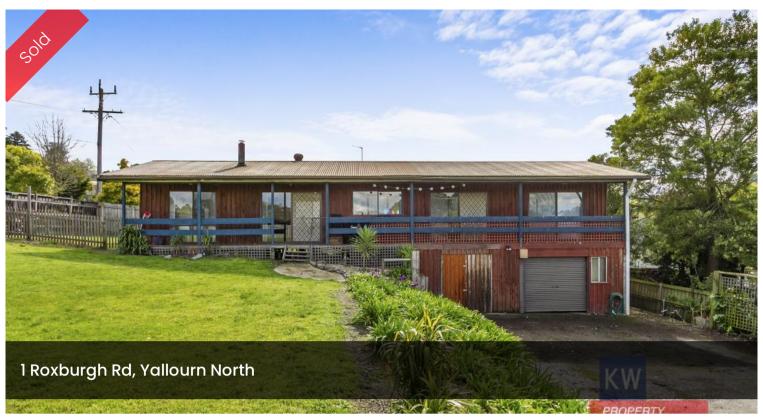

## "EXCELLENT FIRST HOME OR INVESTMENT"

- A charming home on a great block of 690 square metres
- Great big kitchen and attached meals area
- Separate lounge with solid fuel heating and R/C Split system
- Second living space close to bedrooms
- Huge master bedroom could be split into 2 big rooms
- Large 2<sup>nd</sup> bedroom
- Big bathroom centrally located
- Full verandah along the front
- Double garage under house
- Great location and a fantastic outlook
- Currently let at \$230 per week