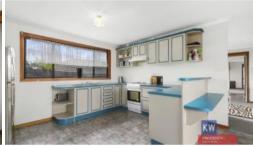

## "EXCELLENT FIRST HOME OR INVESTMENT"

- A charming home on a great block of 690 square metres
- Great big kitchen and attached meals area
- Separate lounge with solid fuel heating and R/C Split system
- Second living space close to bedrooms
- Huge master bedroom could be split into 2 big rooms
- Large 2<sup>nd</sup> bedroom
- Big bathroom centrally located
- Full verandah along the front
- Double garage under house
- Great location and a fantastic outlook
- Currently let at \$230 per week