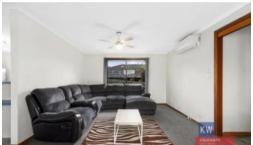

## "EXCELLENT FIRST HOME OR INVESTMENT"

- A charming home on a great block of 690 square metres
- Great big kitchen and attached meals area
- Separate lounge with solid fuel heating and R/C Split system
- Second living space close to bedrooms
- Huge master bedroom could be split into 2 big rooms
- Large 2<sup>nd</sup> bedroom
- Big bathroom centrally located
- Full verandah along the front
- Double garage under house
- Great location and a fantastic outlook
- Currently let at \$230 per week