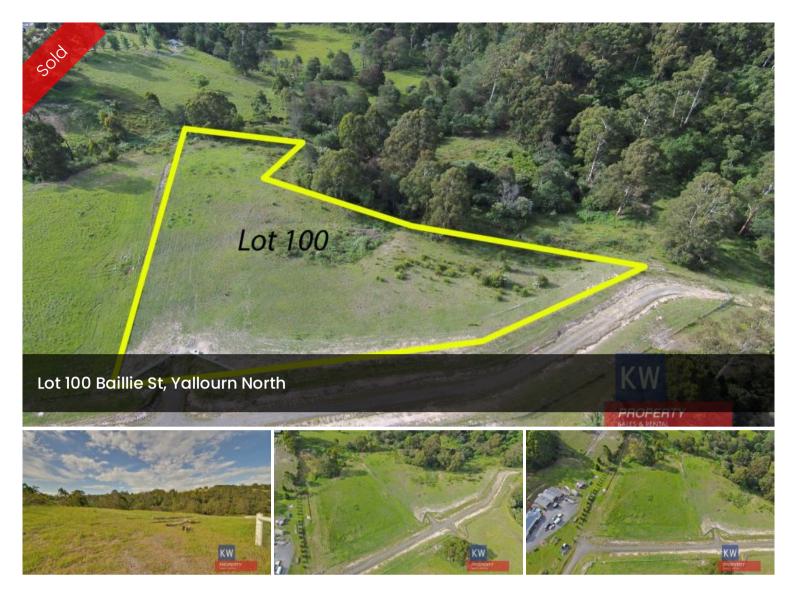

## "2 ACRES TOWN FRINGE"

- -Beautiful rural setting
- -Stunning views in a quiet peaceful location
- -Fully fenced with town services available
- -Build the home of your dreams
- -A great block with room for a big house & even bigger shed with stacks of room left over!

**□** 0.81 ha

Price SOLD

**Property Type** Residential

Property ID 1417

Land Area 0.81 ha