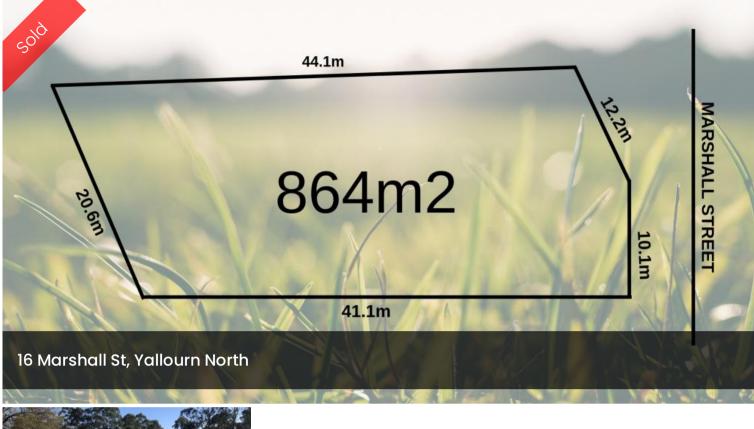

## "QUIET LOCATION & A PICTURESQUE TOWNSHIP"

Situated in Yallourn North, this residential block of land is waiting for you to snap it up and start building that dream home!

- Approximate 864m2 block
- Electricity connected to block
- Rural views and quiet court like location
- Only 10 minutes to Morwell & Moe!

## 🗔 864 m2

| Price         | SOLD        |
|---------------|-------------|
| Property Type | Residential |
| Property ID   | 1402        |
| Land Area     | 864 m2      |