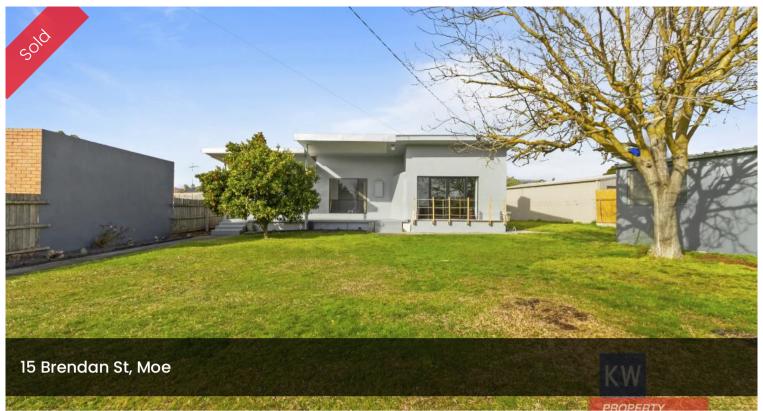

# "GREAT INVESTMENT & SUBDIVISION POTENTIAL"

This lovely 3 bedroom home has a 26.9 metre frontage. The home is set back on a big 814m2 block. Currently leased at \$300 per week, with tenancy secured until 2020. The home has a great presence with a lovely entrance, bamboo flooring on entrance and a granite kitchen with a large dining area / family area. The bathroom has a beautiful glass vanity and a modern shower. There are three bedrooms with the master having an ensuite with granite vanity and a full bath. The home has 100mm insulation throughout. There is a double size garage. The property lends itself to possible subdivision in the future. Recently Renovated, this home is worth an inspection.