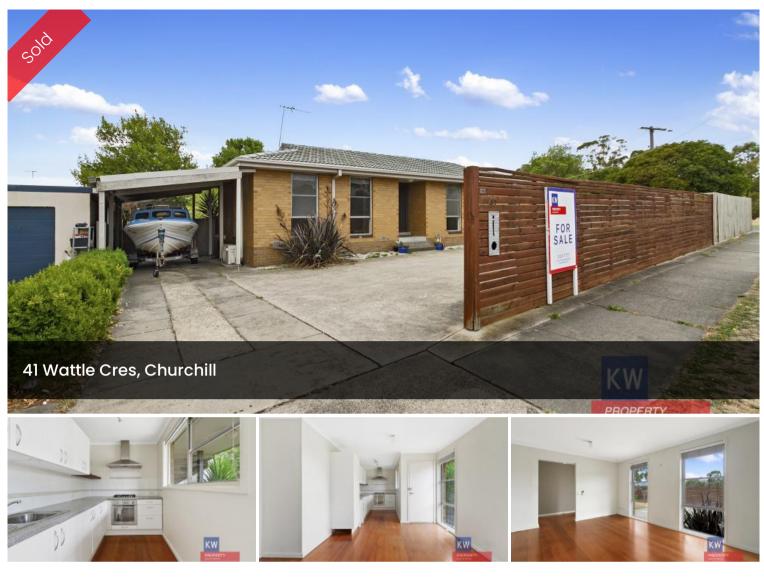

# "ONE FOR ALL TO ENJOY!"

Situated in the growing township of Churchill, this attractive brick veneer home is sure to tick ALL of your boxes.

- 3 bedrooms with carpet & built in robes
- Beautiful polished floorboards in the main areas
- Modern kitchen with gas cooking & dishwasher
- Spacious tiled bathroom with separate shower & bath
- Approx 691m2 block with two separate yard spaces
- Low maintenance gardens | Large garden shed at rear
- Single carport | Large concrete parking bay to front
- Currently leased at \$260.00 per week

## 🛱 3 🖺 l 📾 l 🗖 691 m2

| Price         | SOLD        |
|---------------|-------------|
| Property Type | Residential |
| Property ID   | 1371        |
| Land Area     | 691 m2      |