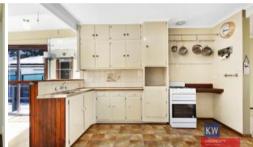

## "Excellently Maintained & Much Loved"

- Very neat and tidy conite home
- Three big bedrooms, all with robes 2 built in 1 freestanding
- Large lounge open plan kitchen and dining/family room adjacent
- All gas appliances as well as reverse cycle split system
- Neat modern bathroom, spacious laundry
- Magnificent out door areas for Adults and children
- Covered deck and large paved area adjoining
- Lovely garden setting with play area & cubby for the kids
- Large shed 7 x 4 metres
- Plenty of secure yard space
- Ready for owner occupiers or investment purposes