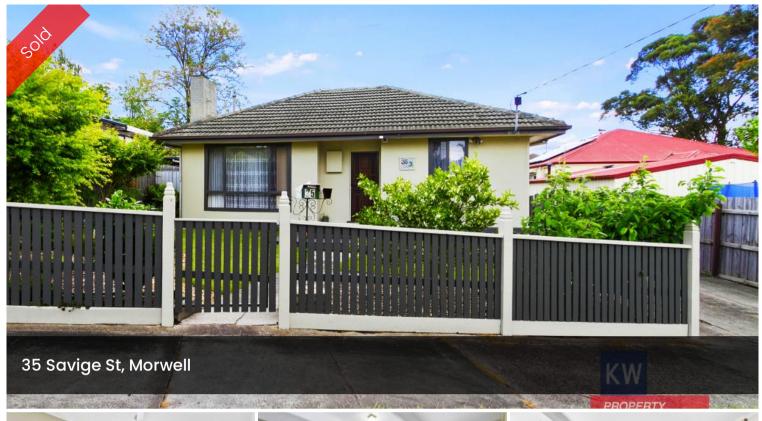

## "Excellently Maintained & Much Loved"

- Very neat and tidy conite home
- Three big bedrooms, all with robes 2 built in 1 freestanding
- Large lounge open plan kitchen and dining/family room adjacent
- All gas appliances as well as reverse cycle split system
- Neat modern bathroom, spacious laundry
- Magnificent out door areas for Adults and children
- Covered deck and large paved area adjoining
- Lovely garden setting with play area & cubby for the kids
- Large shed 7 x 4 metres
- Plenty of secure yard space
- Ready for owner occupiers or investment purposes

△ 3 🖺 1 🗖 654 m2

Price SOLD

**Property Type** Residential

Property ID 1320

Land Area 654 m2