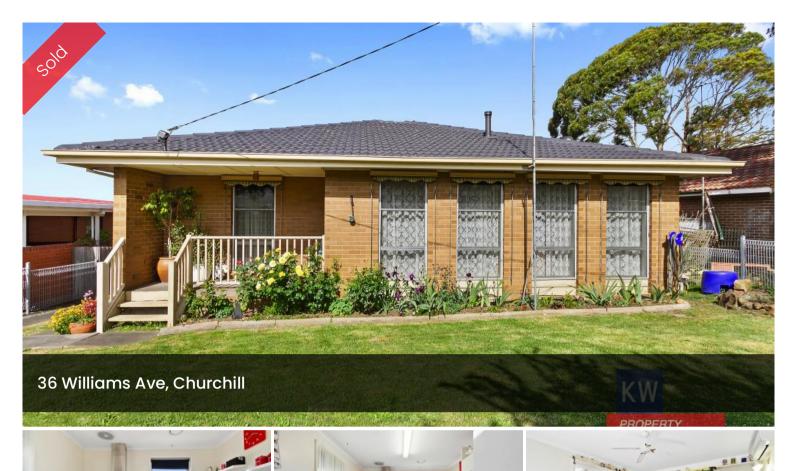

- Opposite Catholic Primary School, close to town
- 3 big Bedrooms, 2 with built in robes
- Spacious lounge room with gas heat and R/C Split system
- Lovely modern kitchen with stainless gas cooker and combined meals
- Lovely bathroom, sep shower and bath
- Good size laundry
- Double steel garage, garden shed and secure cat runs
- Easy walk to University

Price SOLD

**Property Type** Residential

Property ID 1314

Land Area 562 m2