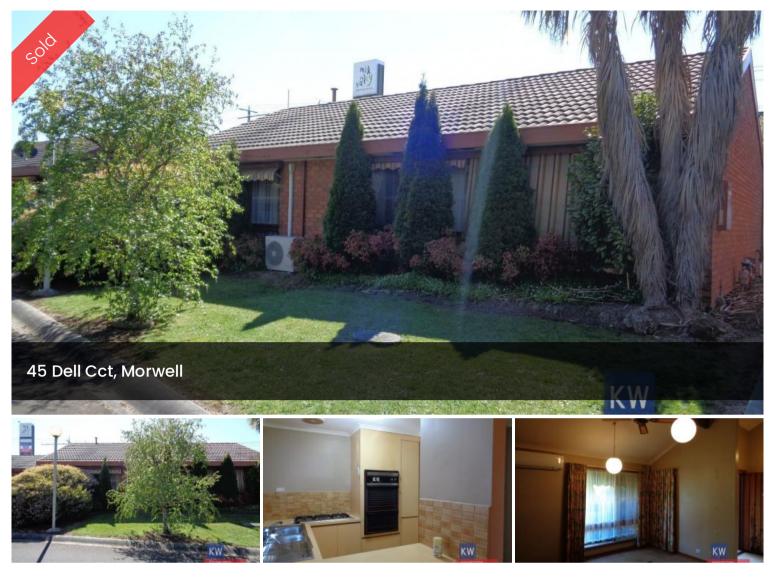

## "Great Location"

\*\*PRICE REDUCED\*\*

This two Bedroom unit is excellently located opposite Bunnings and Mid valley Shopping Centre. The unit has its own secured garage and on entry has a cathedral ceiling. The lounge has carpet , new gas heater , a split system and ceiling fan. The kitchen is neat with gas hot plates and gas oven , and its own dining area. The master bedroom has walk in robes and a semi ensuite. The second bedroom also has built in robes. Both bedrooms are carpeted. Off the kitchen there is a nice private outdoor area that is secure.

₿2 ₿1 ෫1

| Price         | SOLD        |
|---------------|-------------|
| Property Type | Residential |
| Property ID   | 1305        |