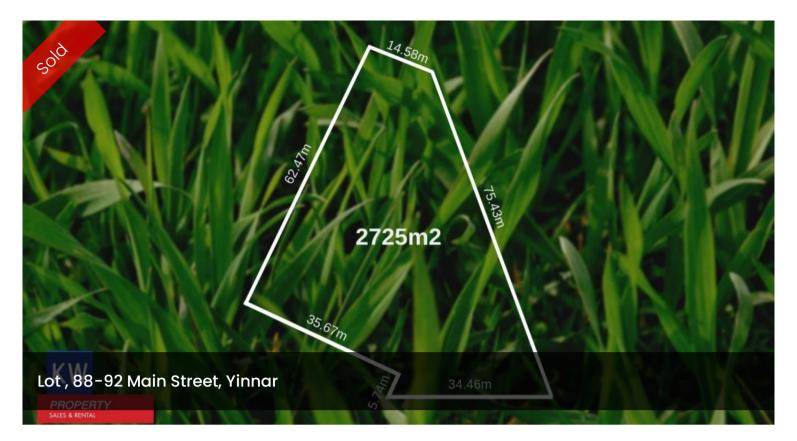

## "BUILD IN THE HEART OF YINNAR"

\*\*PRICE REDUCED\*\*

Get your start in the centre of Yinnar

Approximate 2725m2 allotment

Town water, sewerage & power connected

Seasonal creek and plenty of scope for landscaping

2,725 m<sup>2</sup>

Price SOLD

**Property Type** Residential

Property ID 1211

Land Area 2,725 m2

**Agent Details** 

Office Details

First National Central KW 03 5133 7777