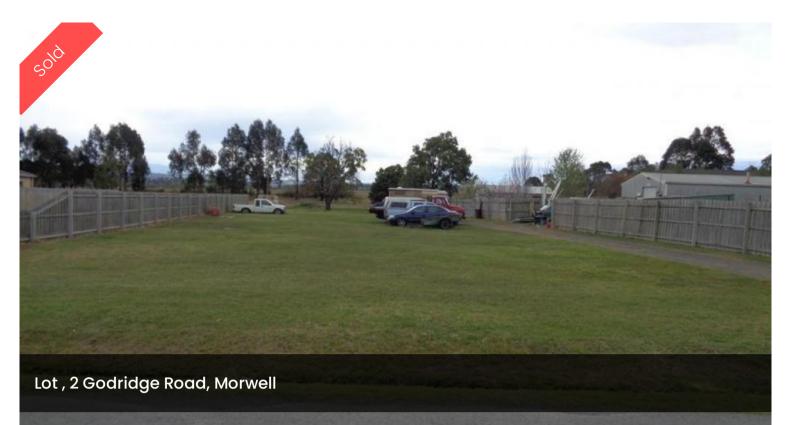

# "IT'S A BIG ONE"

1440m2 vacant land. Mixed use zone. All services available. Flat land. Garage. 24m street frontage.

### 🗔 1,440 m2

| Price         | SOLD        |
|---------------|-------------|
| Property Type | Residential |
| Property ID   | 1209        |
| Land Area     | 1,440 m2    |