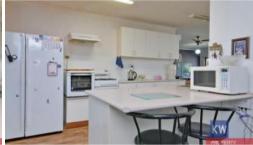

Central to the home is the updated kitchen with laminate bench tops, dishwasher and gas cooking.

Adjoined to the kitchen is a long second living space that opens to the rear undercover decking. The main family