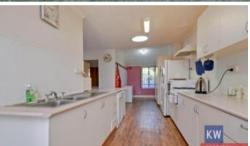

Central to the home is the updated kitchen with laminate bench tops, dishwasher and gas cooking.

Adjoined to the kitchen is a long second living space that opens to the rear undercover decking. The main family