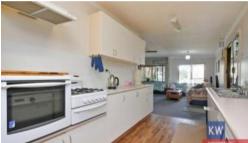

Central to the home is the updated kitchen with laminate bench tops, dishwasher and gas cooking.

Adjoined to the kitchen is a long second living space that opens to the rear undercover decking. The main family